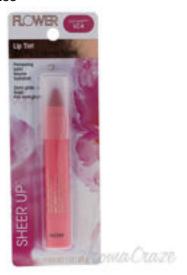

## Sheer Up Lip Tint - LC4 Lacy Laurel by Flower for Women - 0.09 oz Lipstick

Product URL https://makeupwave.com/sheer-up-lip-tintlc4-lacy-laurel-by-flower

Short Description: Flower Sheer Up Lip Tint is a super luxurious crayon balm that provides just a kiss of color. It has a pampering formula that leaves your lips feeling moisturized and hydrated. BRAND: Flower DESIGNER: Sheer Up Lip Tint - LC4 Lacy Laurel For: Women All our Makeup Products are 100% Original by their Original Designers and Brand.