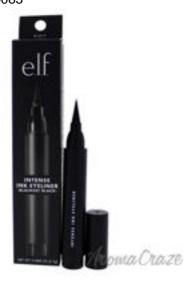

## Intense Ink Eyeliner - Blackest Black by e.l.f. for Women - 0.088 oz Eyeliner

Product URL https://makeupwave.com/intense-ink-eyeliner-blackest-black-by-elf-for-women-0088oz

Short Description: This kit contains four products which provides unparalleled shine and revitalizes hair for soft, supple, and shiny results at all times with BioSilk Silk On the go styling kit. BRAND: Intense Ink Eyeliner - Blackest Black DESIGNER: e.l.f. For: Women All our Makeup Products are 100% Original by their Original Designers and Brand.