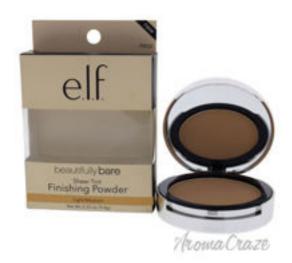

## Beautifully Bare Sheer Tint Finishing Powder - Light-Medium by e.l.f. for Women - 0.33 oz Powder

Product URL https://makeupwave.com/beautifully-bare-sheer-tint-finishing-powder-light-medium-by-elf-for-women-033oz

Short Description: It reduce yellow tones, tone down brassiness, neutralize red and orange tones in brunettes or refresh red hair colors. It keep your hair color looking fresh with every wash. BRAND: Beautifully Bare Sheer Tint Finishing Powder - Light-Medium DESIGNER: e.l.f. For: Women All our Makeup Products are 100% Original by their Original Designers and Brand.