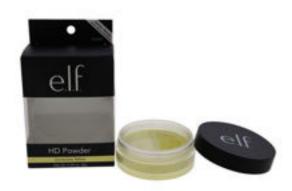

## High Definition Powder - Corrective Yellow by e.l.f. for Women - 0.28 oz Powder

Product URL https://makeupwave.com/high-definition-powder-corrective-yellow-by-elf-for-women-028oz

Short Description: CHI Tech Travel Ceramic Hairstyling Iron is perfect size for touch-ups and on-the-go styling. Ceramic plates offer moist heat and a consistent temperature. BRAND: High Definition Powder - Corrective Yellow DESIGNER: e.l.f. For: Women All our Makeup Products are 100% Original by their Original Designers and Brand.