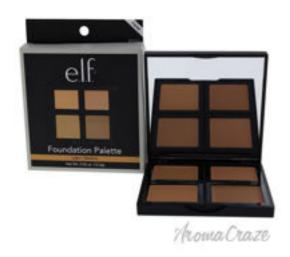

## Foundation Palette - Light-Medium by e.l.f. for Women - 0.43 oz Foundation

Product URL https://makeupwave.com/foundation-palette-light-medium-by-elf-for-women-043oz

Short Description: CHI Tech Travel Ceramic Hairstyling Iron is perfect size for touch-ups and on-the-go styling. Ceramic plates offer moist heat and a consistent temperature. BRAND: Foundation Palette - Light-Medium DESIGNER: e.l.f. For: Women All our Makeup Products are 100% Original by their Original Designers and Brand.