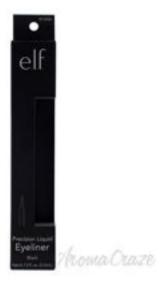

## Precision Liquid Eyeliner - Black by e.l.f. for Women - 0.13 oz Eyeliner

Product URL https://makeupwave.com/precision-liquid-eyeliner-black-by-elf-for-women-013oz

Short Description: Infinite Shine is a 3-step system which provides up to 11 days of wear and gel-like shine. Nobody puts this one-of-a-kind nude in the corner. Up to 11 days of gel-like wear and shine. Easy application and removal. BRAND: Precision Liquid Eyeliner - Black DESIGNER: e.l.f. For: Women All our Makeup Products are 100% Original by their Original Designers and Brand.