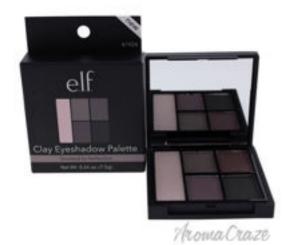

## Clay Eyeshadow Palette - Smoked to Perfection by e.l.f. for Women - 0.26 oz Palette

Product URL https://makeupwave.com/clay-eyeshadow-palette-smoked-to-perfection-by-elf-for-women-026oz

Short Description: OPI GelColor Top Coats provide long-lasting results and mirror-like shine for nails that last up to 3 weeks. Offering a protective barrier and sealing in color, GelColor Top Coats create the perfect finish for a lasting manicure. BRAND: Clay Eyeshadow Palette - Smoked to Perfection DESIGNER: e.l.f. For: Women All our Makeup Products are 100% Original by their Original Designers and Brand.