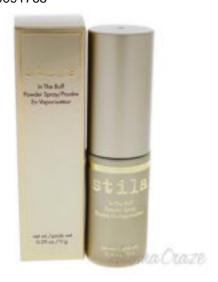

## In The Buff Powder Spray - Light-Medium by Stila for Women - 0.39 oz Makeup

Product URL https://makeupwave.com/in-the-buff-powder-spray-light-medium-by-stila-for-women-039-oz-makeup

Short Description: A loose setting powder spray that feels like spun silk on skin. This microfine powder instantly blurs imperfections and sets makeup, while skin-loving, oil-absorbing ingredients mattify skin without making it look dry.BRAND: In The Buff Powder Spray - Light-MediumDESIGNER: StilaFor: WomenAll our Makeup Products are 100% Original by their Original Designers and Brand.