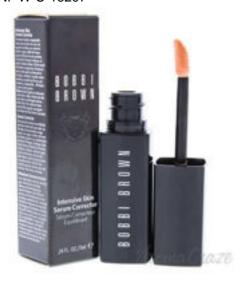

## Intensive Skin Serum Corrector - Light To Medium Bisque by Bobbi Brown for Women - 0.24 oz Corrector

 $Product\ URL\ https://makeupwave.com/intensive-skin-serum-corrector-light-to-medium-bisque-by-bobbi-brown-forwomen-024-oz-corrector$ 

Short Description: It helps visibly counteract dark circles, including imperfections and excess pigmentation; reenergizes tired-looking skin; and boosts skins moisture levels for a plumper, smoother, more refreshed look.BRAND: Intensive Skin Serum Corrector - Light To Medium BisqueDESIGNER: Bobbi BrownFor: WomenAll our Makeup Products are 100% Original by their Original Designers and Brand.