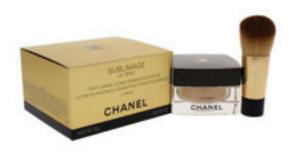

## Sublimage Le Teint Ultimate Radiance-Generating Cream Foundation - # 10 Beige by Chanel for Women -

Product URL https://makeupwave.com/sublimage-le-teint-ultimate-radiance-generating-cream-foundation-10-beige-by-chanel-for-women-

Short Description: An ultimate radiance-generating cream foundation for a sublime experience of light day after day. Extremely sensorial, its luscious and lightweight cream emulsion offers a second-skin sensation.BRAND: Sublimage Le Teint Ultimate Radiance-Generating Cream Foundation - # 10 BeigeDESIGNER: ChanelFor: WomenAll our Makeup Products are 100% Original by their Original Designers and Brand.