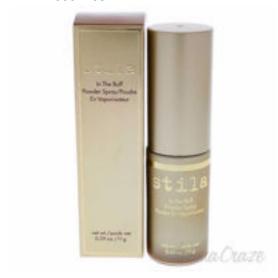

## In The Buff Powder Spray - Medium-Deep by Stila for Women - 0.39 oz Makeup

Product URL https://makeupwave.com/in-the-buff-powder-spray-medium-deep-by-stila-for-women-039-oz-makeup

Short Description: A loose setting powder spray that feels like spun silk on skin. This microfine powder instantly blurs imperfections and sets makeup, while skin-loving, oil-absorbing ingredients mattify skin without making it look dry. BRAND: In The Buff Powder Spray - Medium-Deep DESIGNER: Stila For: Women