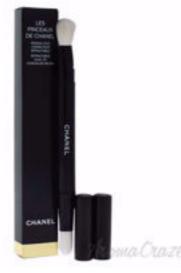

## Retractable Dual-Tip Concealer Brush by Chanel for Women - 1 Pc Brush

Product URL https://makeupwave.com/retractable-dual-tip-concealer-brush-by-chanel-for-women-1-pc-brush

Short Description: An innovative concealer brush with two ends for optimal precision. A flat tip to pick up and apply concealer, and a rounded soft end to blend. The flat end of the brush is used for light coverage around eyes. BRAND : Retractable Dual-Tip Concealer Brush DESIGNER : Chanel For : Women