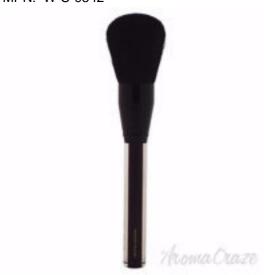

## The Large Blush/Powder Brush by Kevyn Aucoin for Women - 1 Pc Brush

Product URL https://makeupwave.com/the-large-blushpowder-brush-by-kevyn-aucoin-for-women-1-pc-brush

Short Description: This large, soft brush is perfect to apply foundation, pressed powder, and loose powder with pro precision and even distribution. Designed using Kevyn Aucoins exact specifications, this ultimate expert tool is perfect for blending makeup. Use it with powders to set liquid or cream foundations. Ensures smooth blending, controls shine, evens complexion. The soft goat hair bristles pick up the perfec BRAND: The Large Blush/Powder Brush DESIGNER: Kevyn Aucoin For: Women