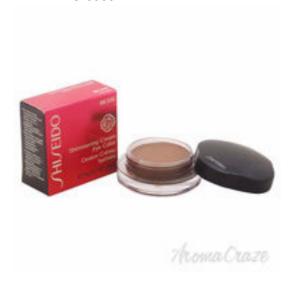

## Shimmering Cream Eye Color - # BR306 Leather by Shiseido for Women - 0.21 oz Eye Color

Product URL https://makeupwave.com/shimmering-cream-eye-color-br306-leather-by-shiseido-for-women-021oz

Short Description: This is a lightweight cream eye shadow with a radiant, lustrous finish that maintains a just applied fresh look for 16 hours without smudging or creasing. It hydrates skin with super hydro wrap. BRAND: Shimmering Cream Eye Color - # BR306 Leather DESIGNER: Shiseido GENDER: Women