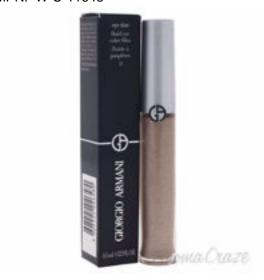

## Eye Tint Eyeshadow - # 9 Cold Copper by Giorgio Armani for Women - 0.22 oz Eyeshadow

Product URL https://makeupwave.com/eye-tint-eyeshadow-9-cold-copper-by-giorgio-armani-for-women-022oz

Short Description: A highly pigmented powder that applies evenly and blends well. Its powder-based eye shadow has extremely soft-textured. It is long-wearing, crease-free colour. It is ophthalmologist tested and safe for contact lens wearers. BRAND: Eye Tint Eyeshadow - # 9 Cold Copper DESIGNER: Giorgio Armani GENDER: Women