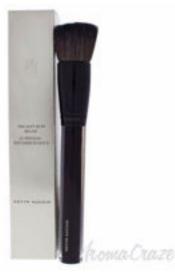

## The Super Soft Buff Powder Brush by Kevyn Aucoin for Women - 1 Pc Brush

Product URL https://makeupwave.com/the-super-soft-buff-powder-brush-by-kevyn-aucoin-for-women-1-pc

Short Description: Ideal for applying blush and blending your entire look for a natural finish. Its super-soft hairs and a long, sturdy handle makes using a breeze. Simply shake of excess powder and apply your blush to your cheeks, temples, chin and forehead. BRAND: The Super Soft Buff Powder Brush DESIGNER: Kevyn Aucoin For: Women