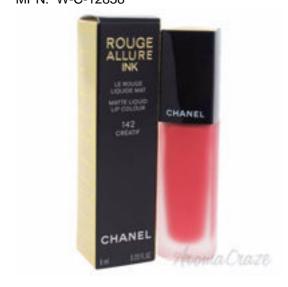

## Rouge Allure Ink - # 142 Creatif by Chanel for Women - 0.2 oz Lipstick

Product URL https://makeupwave.com/rouge-allure-ink-142-creatif-by-chanel-for-women-02oz

Short Description: CHANELs most intense lipstick imprints lips with a matte, frank, and luminous nuance. A long-lasting liquid lipstick with a smooth texture that glides on like a gloss and sets with a luminous, and velvet-like finish. BRAND: Rouge Allure Ink - # 142 Creatif DESIGNER: Chanel For: Women