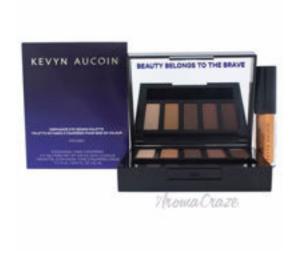

## Emphasize Eye Design Palette - Focused by Kevyn Aucoin for Women - 0.47 oz Eye Shadow

Product URL https://makeupwave.com/emphasize-eye-design-palette-focused-by-kevyn-aucoin-for-women-047oz

Short Description: A versatile palette that includes matte and satin shadows, and an innovative cream foil eyeshadow to line or use alone for a high-impact look. This conveniently-sized palette provides true artistry at your fingertips. BRAND: Emphasize Eye Design Palette - Focused DESIGNER: Kevyn Aucoin For: Women