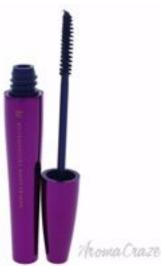

## Mote Mascara Technical - 02 Boost Primer by FlowFushi for Women - 0.2 oz Mascara

Product URL https://makeupwave.com/mote-mascara-technical-02-boost-primer-by-flowfushi-for-women-02oz

Short Description: No need to give up on fine lashes or bottom lashes technical 3 microbrush mascara reaches the tiny areas of your eyes to comb through all lashes. a highly refined mascara that is suitable for any user from beginners to professionals. BRAND: Mote Mascara Technical - 02 Boost Primer DESIGNER: FlowFushi For: Women