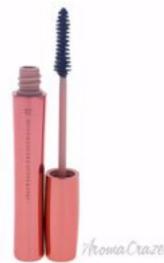

## Mote Mascara Technical - 01 Gloss and Coat by FlowFushi for Women - 0.2 oz Mascara

Product URL https://makeupwave.com/mote-mascara-technical-01-gloss-and-coat-by-flowfushi-for-women-02oz

Short Description: A mascara that separates, lengthens, and creates rich volume in a single application. it creates elegant, long lashes to boost your confidence. removes easily with warm water. BRAND : Mote Mascara Technical - 01 Gloss and Coat DESIGNER : FlowFushi For : Women