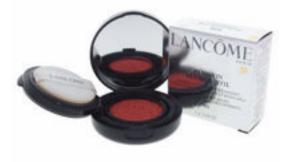

## Cushion Blush Subtil - # 025 Sorbet Grenadine by Lancome for Women - 0.24 oz Blush

Product URL https://makeupwave.com/cushion-blush-subtil-025-sorbet-grenadine-by-lancome-for-women-024oz

Short Description: This is a highly pigmented texture game changer blush that is with the cushion trend. A burst of lasting color for the cheeks. It gives you color infused cheeks with buildable intensity. The instant cooling effect feels great on skin. BRAND: Cushion Blush Subtil - # 025 Sorbet Grenadine DESIGNER: Lancome For: Women