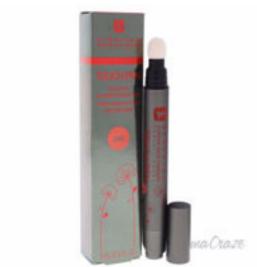

## Touch Pen Complexion Sculptor and Concealer - Dore by Erborian for Women - 0.16 oz Concealer

Product URL https://makeupwave.com/touch-pen-complexion-sculptor-concealer-dore-by-erborian-for-women-016-oz

Short Description: Enriched with centella asiatica, known for its smoothing properties, touch pen leaves a fine, translucent veil on the skin that evens out skin tone for an ultra-light, adjustable finish. BRAND: Touch Pen Complexion Sculptor and Concealer - Dore DESIGNER: Erborian For: Women All our Makeup Products are 100% Original by their Original Designers and Brand.