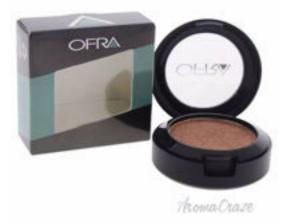

## Eyeshadow - Divine by Ofra for Women - 0.1 oz Eyeshadow

Product URL https://makeupwave.com/eyeshadow-divine-by-ofra-for-women-01-oz

Short Description: This fabulous pressed powder eyeshadow is infused with strong pigment for a long lasting effect which can be applied with an eyeshadow brush. These eye shadows go great with matte eyeshadows that complements each other well. BRAND: Eyeshadow - Divine DESIGNER: Ofra For: Women All our Makeup Products are 100% Original by their Original Designers and Brand.