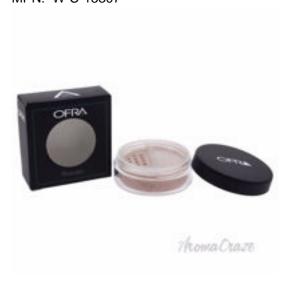

## Derma Mineral Loose Eyeshadow - Champagne by Ofra for Women - 0.1 oz Eyeshadow

Product URL https://makeupwave.com/derma-mineral-loose-eyeshadow-champagne-by-ofra-for-women-01-oz

Short Description: The intensely shimmering long-wear eyeshadow offers true versatility. An innovative gel texture that is both soft and cushiony allows it to be worn as an eyeshadow or eyeliner. BRAND: Derma Mineral Loose Eyeshadow - Champagne DESIGNER: Ofra For: Women All our Makeup Products are 100% Original by their Original Designers and Brand.

Full Description:

Price \$8.99 SKU: 2343dfce

GTIN: 693102130166 MPN: W-C-13307