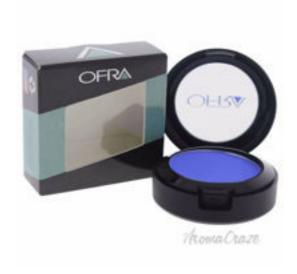

## Bright Addiction Eyeshadow - Bright Blue by Ofra for Women - 0.1 oz Eyeshadow

Product URL https://makeupwave.com/bright-addiction-eyeshadow-bright-blue-by-ofra-for-women-01-oz

Short Description: This versatile eyeshadow palette of vibrant, bold shades is rich in pigment and high in quality for use as eyeshadow, blush or body paint for all skin tones. The color will be more vibrant and last longer without creasing. BRAND: Bright Addiction Eyeshadow - Bright Blue DESIGNER: Ofra For: Women All our Makeup Products are 100% Original by their Original Designers and Brand.