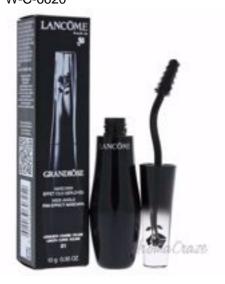

## Grandiose Wide-Angle Fan Effect Mascara - 01 Noir Mirifique by Lancome for Women - 0.35 oz Mascara

Product URL https://makeupwave.com/griose-wide-angle-fan-effect-mascara-01-noir-mirifique-by-lancome-women-035-oz

Short Description: The specially designed, elastomer-molded brush perfectly deposits formula on each lash, while smaller bristles effortlessly coat even short lashes from root to tip for ultimate volume. BRAND: Grandiose Wide-Angle Fan Effect Mascara - 01 Noir Mirifique DESIGNER: Lancome For: Women All our Makeup Products are 100% Original by their Original Designers and Brand.