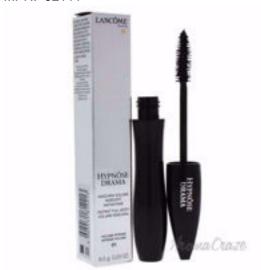

## Hypnose Drama Instant Full Body Volume Mascara - # 01 Excessive Black by Lancome for Women - 0.23 oz Mascara

Product URL https://makeupwave.com/hypnose-drama-instant-volume-mascara-01-excessive-black-by-lancome-women-023-oz

Short Description: An intense, black volumizing mascara that creates full-body, high-volume lashes in a single stroke. It features an S-shaped curve to grasp and evenly coat lashes from root to tip for big, bold, buildable volume. BRAND: Hypnose Drama Instant Full Body Volume Mascara - # 01 Excessive Black DESIGNER: Lancome For: Women All our Makeup Products are 100% Original by their Original Designers and Brand.