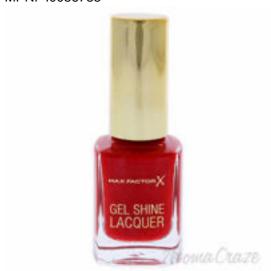

## Gel Shine Lacquer - 25 Pat Poppy by Max Factor for Women - 11 ml Nail Polish

Product URL https://makeupwave.com/gel-shine-lacquer-25-pat-poppy-by-max-factor-11-ml-nail-polish

Short Description: Gel Shine Lacquer glides smoothly over nails. Its rich and thick formula creates gel-like finish and minimises streaks or brush marks. It provides an intense colour on your nails for up to 7 days. BRAND: Gel Shine Lacquer - 25 Pat Poppy DESIGNER: Max Factor For: Women All our Makeup Products are 100% Original by their Original Designers and Brand.