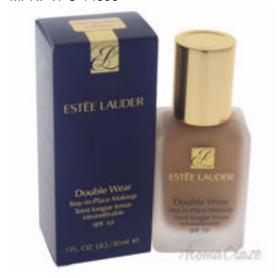

## Double Wear Stay-In-Place Makeup SPF 10 - # 3N1 Ivory Beige by Estee Lauder for Women - 1 oz Foundation

Product URL https://makeupwave.com/double-wear-stayinplace-makeup-spf-10-3n1-ivory-beige-by-estee-lauder-women-1-oz

Short Description: A 24-hour, flawless foundation that stays looking fresh and natural through heat, humidity, and nonstop activity. Feels lightweight and so comfortable, you won†t believe it†s super long wear. BRAND: Estee Lauder DESIGNER: Double Wear Stay-In-Place Makeup SPF 10 - # 3N1 Ivory Beige For: Women All our Makeup Products are 100% Original by their Original Designers and Brand.