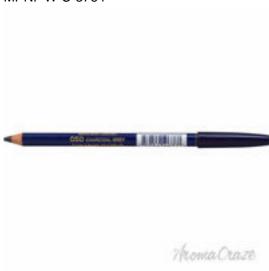

## Kohl Pencil - # 050 Charcoal Grey by Max Factor for Women - 1 Pc Eye Liner

Product URL https://makeupwave.com/kohl-pencil-050-charcoal-grey-by-max-factor-for-women-1-pc-eye-liner

Short Description: Kohl Pencil creates sexy, striking eyes. As well as defining the shape and adding a colour, it can be smudged across the eyelid and under the lower lashes. BRAND: Max Factor DESIGNER: Kohl Pencil - # 050 Charcoal Grey For: Women All our Makeup Products are 100% Original by their Original Designers and Brand.