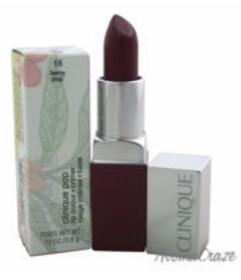

## Clinique Pop Lip Colour + Primer - # 15 Berry Pop by Clinique for Women -0.13 oz Lipstick

Product URL https://makeupwave.com/clinique-pop-lip-colour-primer-15-berry-pop-by-clinique-women-013-oz

Short Description: This lip color delivers a lightweight formula that lasts for up to eight hours, whiles moisturizing and nourishing the lips keeping comfortable. This luxurious yet weightless formula merges bold, saturated colour with a smoothing primer. DESIGNER: Clinique For: Women All our Makeup Products are 100% Original by their Original Designers and Brand.