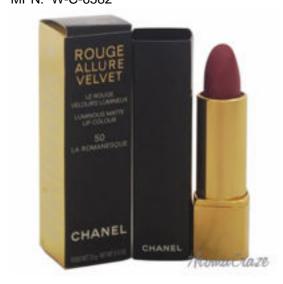

## Rouge Allure Velvet Luminous Matte Lip Colour - # 50 La Romanesque by Chanel for Women - 0.12 oz Lipstick

Product URL https://makeupwave.com/rouge-allure-velvet-luminous-matte-lip-colour-50-la-romanesque-by-chanel-women-012-oz

Short Description: It is velvety soft and more comfortable than any matte lipstick before, it adorns lips with deep colours and an intensely luminous matte finish. Features a hydrating formula that ensures long-lasting effect. DESIGNER: Chanel For: Women All our Makeup Products are 100% Original by their Original Designers and Brand.