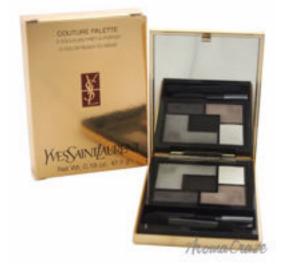

## Couture Palette - # 01 Tuxedo by Yves Saint Laurent for Women - 0.18 oz Eyeshadow

Product URL https://makeupwave.com/couture-palette-01-tuxedo-by-yves-saint-laurent-for-women-018-oz

Short Description: The intense color is long wearing and crease proof. The formula includes a high concentration of pearls and pigments with long lasting and optimal hold. The result is a smooth, even and crease resistant blend for up to a 12 hour hold. DESIGNER : Yves Saint Laurent For : Women All our Makeup Products are 100% Original by their Original Designers and Brand.