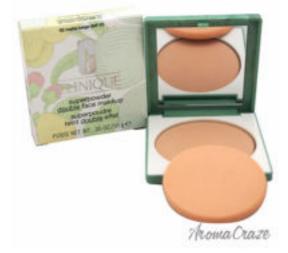

## Superpowder Double Face Makeup - # 02 Matte Beige (MF-P)-Dry Combination by Clinique for Women - 0.35 oz Powder

 $\label{eq:product} Product \ URL \ https://makeupwave.com/superpowder-double-face-makeup-02-matte-beige-dry-combination-by-clinique-women-035-oz-powder$ 

Short Description: A long-wearing 2-in-1 powder and foundation in a portable compact. The long-wearing, fullcoverage powder works as an over-foundation finisher or as a powder foundation. DESIGNER : Clinique For : Women All our Makeup Products are 100% Original by their Original Designers and Brand.