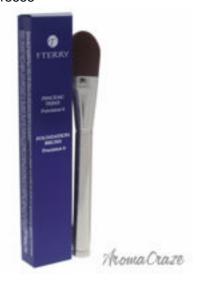

## Foundation Brush - # 6 Precision by By Terry for Women - 1 Pc Brush

Product URL https://makeupwave.com/foundation-brush-6-precision-by-by-terry-for-women-1-pc

Short Description: This brush will ensure extreme long-wearing foundation. Its soft and dense synthetic bristles with profiled corners reach every inch of skin, allowing you to dose the texture, correct imperfections, and perfectly even out the complexion. DESIGNER: By Terry For: Women All our Makeup Products are 100% Original by their Original Designers and Brand.