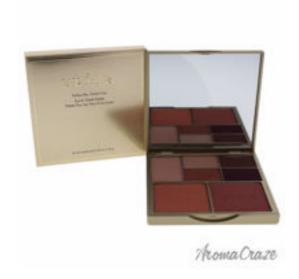

## Perfect Me Perfect Hue Eye & Cheek Palette - Medium/Tan by Stila for Women - 0.49 oz Palette

Product URL https://makeupwave.com/perfect-me-perfect-hue-eye-cheek-palette-mediumtan-by-stila-for-women-049-oz

Short Description: Finally, a palette of coordinated eye and cheek colors inspired by your skin tone, not your eye color! These combination cheek and eye palettes take the guess work out of creating your most balanced and harmonious makeup looks ever. DESIGNER: Stila For: Women All our Makeup Products are 100% Original by their Original Designers and Brand.