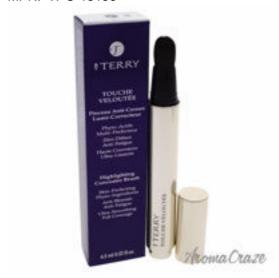

## Touche Veloutee Highlighting Concealer Brush - # 3 Beige by By Terry for Women - 0.22 oz Concealer

Product URL https://makeupwave.com/touche-veloutee-highlighting-concealer-brush-3-beige-by-by-terry-women-022-oz

Short Description: Your new best friend for tired eyes, this magical highlighting concealer brush helps your eyes appear relaxed, rested and radiant. DESIGNER: By Terry For: Women All our Makeup Products are 100% Original by their Original Designers and Brand.