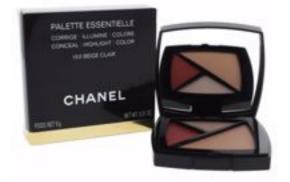

## Palette Essentielle Conceal-Highlight-Color - 150 Beige Clair by Chanel for Women - 0.3 oz Makeup

Product URL https://makeupwave.com/palette-essentielle-conceal-highlight-color-150-beige-clair-by-chanel-for-women-03-oz

Short Description: Palette Essentielle Conceal-Highlight-Color - 150 Beige Clair by Chanel for Women - 0.3 oz Makeup DESIGNER : Chanel For : Women All our Makeup Products are 100% Original by their Original Designers and Brand.

Full Description:

Price \$95.99 SKU: 164f4b5f GTIN: 314589000000 MPN: 10083827

Thoma Craze