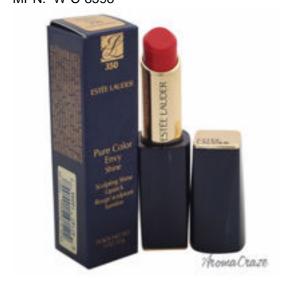

## Estee Lauder Pure Color Envy Shine Sculpting Shine Lipstick # 350 Empowered for Women 0.1 oz

Product URL https://makeupwave.com/estee-lauder-envy-shine-sculpting-shine-lipstick-350-empowered-01-oz

Short Description: A six-hour wear, highly-pigmented lipstick that gives your lip look the ultimate transformation. It add definition, and a time-released moisture complex that seals in hydration, it leaves lips looking beautifully shaped, sculpted, and curvaceous. BRAND: Pure Color Envy Shine Sculpting Shine Lipstick - # 350 Empowered DESIGNER: Estee Lauder For: Women All our Makeup Products are 100% Original by their Original Designers and Brand.