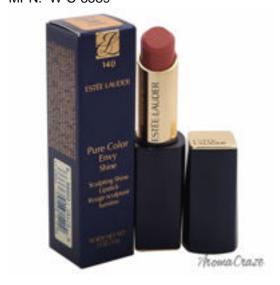

## Estee Lauder Pure Color Envy Shine Sculpting Shine Lipstick # 140 Fairest for Women 0.1 oz

Product URL https://makeupwave.com/estee-lauder-envy-shine-sculpting-shine-lipstick-140-fairest-01-oz

Short Description: A high-shine lipstick that transforms lips with brilliant color and shine. Full of saturated color and shine that illuminates lips in one stroke, it features multi-faceted pigments that create definition making lips appear beautifully shaped. BRAND: Pure Color Envy Shine Sculpting Shine Lipstick - # 140 Fairest DESIGNER: Estee Lauder For: Women All our Makeup Products are 100% Original by their Original Designers and Brand.

Full Description:

Price \$39.99 SKU: 7e14875a MPN: W-C-8589