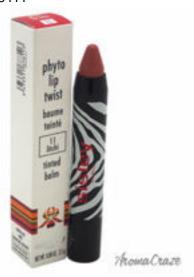

## Sisley Phyto Lip Twist # 11 Litchi Lipstick for Women 0.08 oz

Product URL https://makeupwave.com/sisley-phyto-lip-twist-11-litchi-lipstick-008-oz

Short Description: A tinted balm, colored like a lipstick and shiny like a gloss leaves the lips supple, moisturized, visibly smoothed and plumped thanks to its cocktail of original plant-based active ingredients. BRAND: Phyto Lip Twist - # 11 Litchi DESIGNER: Sisley For: Women All our Makeup Products are 100% Original by their Original Designers and Brand.