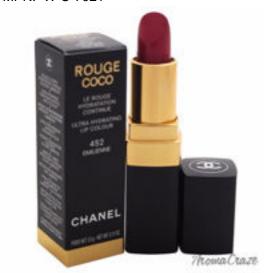

## Chanel Rouge Coco Shine Hydrating Sheer Lipshine # 452 Emilienne Lipstick (Limited Edition) for Women 0.11 oz

Product URL https://makeupwave.com/chanel-rouge-coco-shine-hydrating-sheer-lipshine-452-emilienne-lipstick-011-oz

Short Description: COCO SHINE Hydrating Colour Lipshine, an innovative formula with intensified pigments to take colour and sheen to a new level of vibrancy. Sheer, shiny, colour-rich shades are effortlessly chic, infinitely wearable. BRAND: Rouge Coco Shine Hydrating Sheer Lipshine - # 452 Emilienne DESIGNER: Chanel For: Women All our Makeup Products are 100% Original by their Original Designers and Brand.