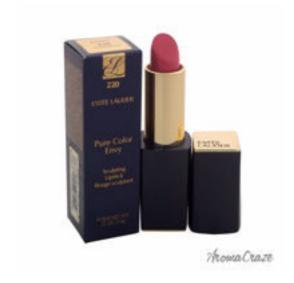

## Estee Lauder Pure Color Envy Sculpting Lipstick # 220 Powerful for Women 0.12 oz

Product URL https://makeupwave.com/estee-lauder-envy-sculpting-lipstick-220-powerful-012-oz

Short Description: It is a six-hour wear, highly-pigmented lipstick that gives lip look the ultimate transformation. Add definition, and a time released moisture complex that seals in hydration. Leaves lips looking beautifully shaped, sculpted, and curvaceous. BRAND: Pure Color Envy Sculpting Lipstick - # 220 Powerful DESIGNER: Estee Lauder For: Women All our Makeup Products are 100% Original by their Original Designers and Brand.