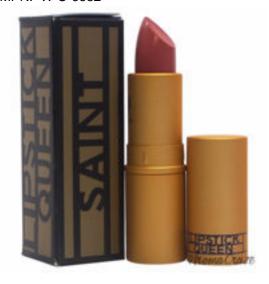

## Lipstick Queen Saint Sheer Pinky Nude for Women 0.12 oz

Product URL https://makeupwave.com/lipstick-queen-saint-sheer-pinky-nude-012-oz

Short Description: Designed for when you just want a tint of super flattering color. Each easy to wear shade contains 10 percent pigment, giving just a hint of long-lasting color. Build the shade for a more dramatic yet casual approach to glamour. BRAND: Saint Sheer Lipstick - Pinky Nude DESIGNER: Lipstick Queen For: Women All our Makeup Products are 100% Original by their Original Designers and Brand.