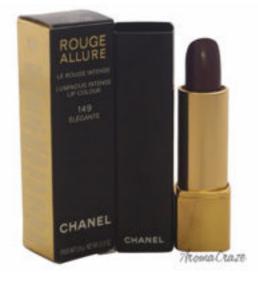

## Chanel Rouge Allure Luminous Intense Lip Colour # 149 Elegante Lipstick for Women 0.12 oz

Product URL https://makeupwave.com/chanel-rouge-allure-luminous-lip-colour-149-elegante-lipstick-012-oz

Short Description: A re-formulated lipstick of the original Rouge Allure with a silky satin texture that glides on easily that contains concentrated, ultra-thin pigments. Provides rich, intense colour and full coverage. BRAND: Rouge Allure Luminous Intense Lip Colour - # 149 Elegante DESIGNER: Chanel For: Women All our Makeup Products are 100% Original by their Original Designers and Brand.