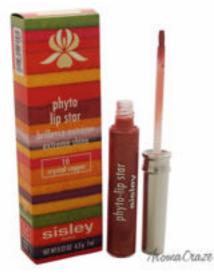

## Sisley Phyto Lip Star Extreme Shine # 10 Crystal Copper Lip Gloss for Women 0.22 oz

Product URL https://makeupwave.com/sisley-phyto-lip-star-extreme-shine-10-crystal-copper-lip-gloss-022-oz

Short Description: This gives voluminous, smooth and shimmering effects film forming texture hydrates, softens and protects lips more comfortable than a simple lip gloss and brighter than a lipstick. Leaves lips exceptional radiant and shiny. BRAND: Phyto Lip Star Extreme Shine - # 10 Crystal Copper DESIGNER: Sisley For: Women All our Makeup Products are 100% Original by their Original Designers and Brand.