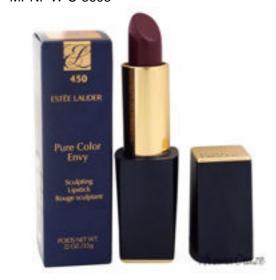

## Estee Lauder Pure Color Envy Sculpting Lipstick # 450 Insolent Plum for Women 0.12 oz

Product URL https://makeupwave.com/estee-lauder-envy-sculpting-lipstick-450-insolent-plum-012-oz

Short Description: A six-hour wear, highly-pigmented lipstick that gives your lip look the ultimate transformation. Designed with multi-faceted pigments that add definition, and a time-released moisture complex that seals in hydration. BRAND: Pure Color Envy Sculpting Lipstick - # 450 Insolent Plum DESIGNER: Estee Lauder For: Women All our Makeup Products are 100% Original by their Original Designers and Brand.