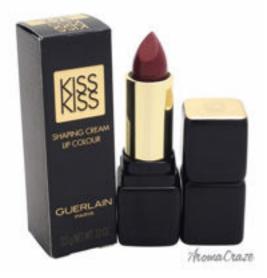

## Guerlain KissKiss Shaping Cream Lip Colour # 362 Cherry Pink Lipstick for Women 0.12 oz

Product URL https://makeupwave.com/guerlain-kisskiss-shaping-cream-lip-colour-362-cherry-pink-lipstick-012-oz

Short Description: A lipstick for every style that leaves lips with a satin finish while allowing them to regain their fullness and softness. Leaves lips with covetable color and ultra-comfortable texture. It is enriched with hydrating mango butter. BRAND: KissKiss Shaping Cream Lip Colour - # 362 Cherry Pink DESIGNER: Guerlain For: Women All our Makeup Products are 100% Original by their Original Designers and Brand.