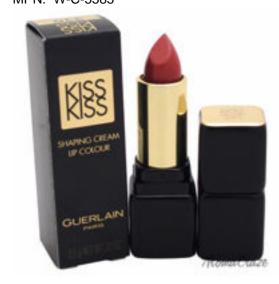

## Guerlain KissKiss Shaping Cream Lip Colour # 320 Red Insolence Lipstick for Women 0.12 oz

Product URL https://makeupwave.com/guerlain-kisskiss-shaping-cream-lip-colour-320-red-insolence-lipstick-012-oz

Short Description: A lipstick for every style that leaves lips with a satin finish while allowing them to regain their fullness and softness. Leaves lips with covetable color and ultra-comfortable texture. It is enriched with hydrating mango butter. BRAND: KissKiss Shaping Cream Lip Colour - # 320 Red Insolence DESIGNER: Guerlain For: Women All our Makeup Products are 100% Original by their Original Designers and Brand.