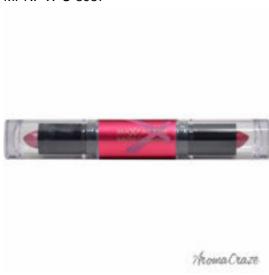

## Max Factor FLipstick Colour Effect # 25 Salsa Red Lipstick for Women 1 Pc

Product URL https://makeupwave.com/max-factor-flipstick-colour-effect-25-salsa-red-lipstick-1-pc

Short Description: Flipstick Colour Effect with the double-ended design it could not be easier to mix it up. On one end of the Flipstick you have a rich creamy colour and on the other end a lighter iridescent shade. BRAND: Flipstick Colour Effect - # 25 Salsa Red DESIGNER: Max Factor For: Women All our Makeup Products are 100% Original by their Original Designers and Brand.